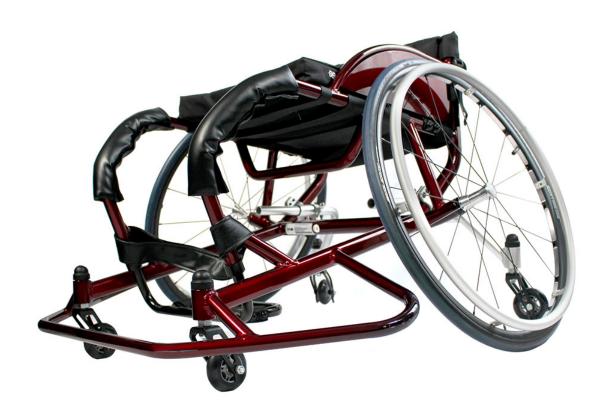

## **KONTACT**

| S.no | ltem                | Description                                                                         |
|------|---------------------|-------------------------------------------------------------------------------------|
| 1    | Material            | Aluminium (light weight, heat treated)                                              |
| 2    | Weight              | 12 Kg                                                                               |
| 3    | Seat Width          | 06 sizes                                                                            |
| 4    | Camber              | 18 degree                                                                           |
| 5    | Maximum user weight | 110kg                                                                               |
| 6    | Colour              | Apple red                                                                           |
| 7    | Rear wheels         | Pneumatic high pressure, non marking - 26"x1" standard, 24"x1" & 25"x1" - optional. |
| 8    | Anti- tipper        | Removable dual anti-tipper, height adjustable, 3" size, aluminium fork              |
| 9    | Foot plate          | Separate rigid footrest                                                             |
| 10   | Backrest design     | Tension and height adjustable backrest                                              |
| 11   | Straps              | 03 straps provided                                                                  |

| 12 | Cushion             | Single layer 50mm thick                                 |
|----|---------------------|---------------------------------------------------------|
| 13 | Front castor wheel  | 3" castor wheel, Aluminium fork                         |
| 14 | Certifications      | This product is ISO 9001 (2008- 2013), ISO 13845 (2008- |
|    |                     | 2013) certified and CE marked                           |
| 15 | Warranty            | 12 months manufacturing defect warranty                 |
| 16 | Additional features | Tool kit, 03 straps provided, quick release             |
|    |                     | Quick release axle                                      |
|    |                     | Push rim is of anodized aluminium - 6 tabs              |